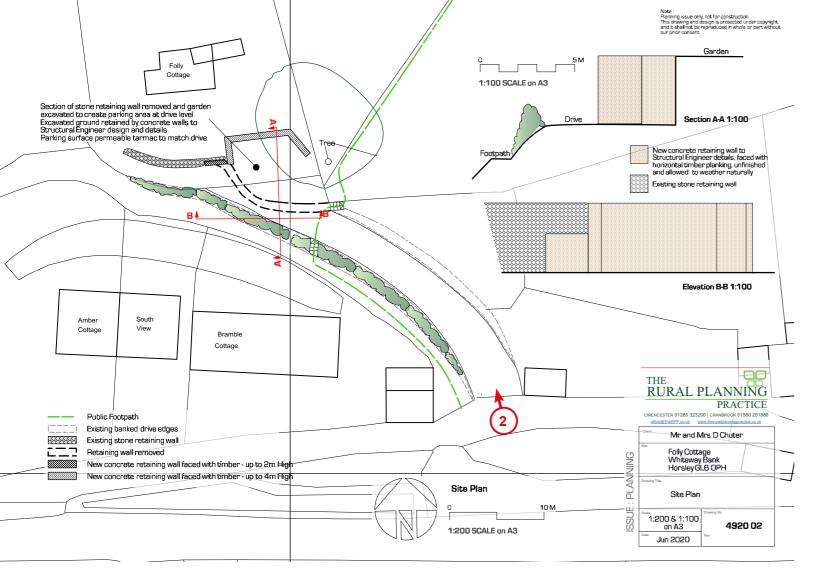

all not be reproduced in whole or part without our prior consent.

Application area

Other area in same ownership

Public Footpath

384305m

198511m

985

843

THE RURAL PLANNING PRACTICE

CIRENCESTER 01285 323200 | CRANBROOK 01580 201888 office@TheRPP.co.uk www.theruralplanningpractice.co.uk



35409 0 100 m 1:1250 SCALE on A3

842

Whiteway

Arch Cottage

Bridge Cottage Pooh

Corner

Sunnyside

John Cocks Cottage

Pond

The Mill House

384305m

198311m

Meadow Cottage

> Amber Cottage

Box Cott

Folly Cottage

© Crown copyright and database rights 2020 OS 100035409

Reproduction in whole or in part is prohibited

without the permission of Ordnance Survey.

384076m

198311m

384076m

985

984

198511m

841

Hillside

The Cottage

Ivydene

The Cottage

Otter Cottage

Whiteway