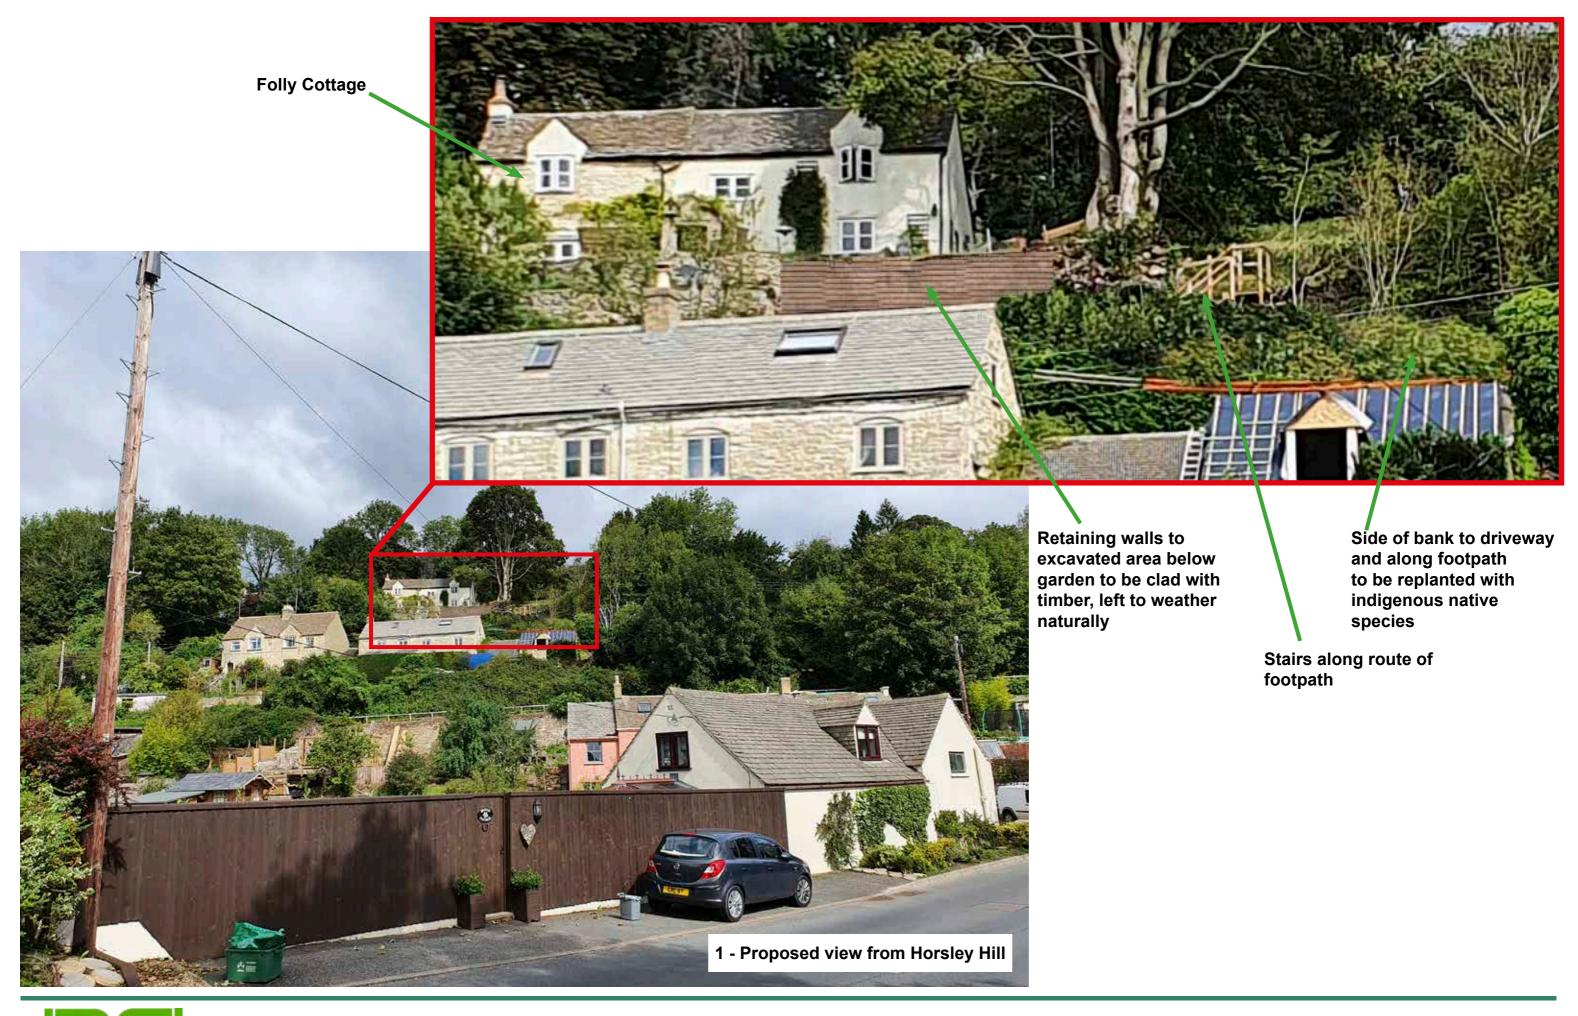

shall not be reproduced in whole or part without our prior consent.

Application area

Other area in same ownership

Public Footpath

384305m

198511m

985

843

THE RURAL PLANNING PRACTICE

CIRENCESTER 01285 323200 | CRANBROOK 01580 201888 office@TheRPP.co.uk www.theruralplanningpractice.co.uk



35409 0 100 m 1:1250 SCALE on A3

842

Whiteway

Arch Cottage

Bridge Cottage Pooh

Corner

Sunnyside

John Cocks Cottage

Pond

The Mill House

384305m

198311m

Meadow Cottage

> Amber Cottage

Box Cott

Folly Cottage

© Crown copyright and database rights 2020 OS 100035409

Reproduction in whole or in part is prohibited

without the permission of Ordnance Survey.

384076m

198311m

384076m

985

984

198511m

841

Hillside

The Cottage

Ivydene

The Cottage

Otter Cottage

Whiteway